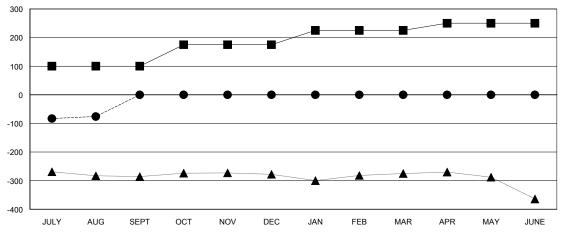

## GOALS AND ACTUAL MEMBERS CUMULATIVE

| -=-  | CURRENT YEAR GOALS FOR NEW |
|------|----------------------------|
| MEMB | EDS.                       |

- - CURRENT YEAR ACTUAL MEMBERS

- ▲ - LAST YEAR ACTUAL MEMBERS