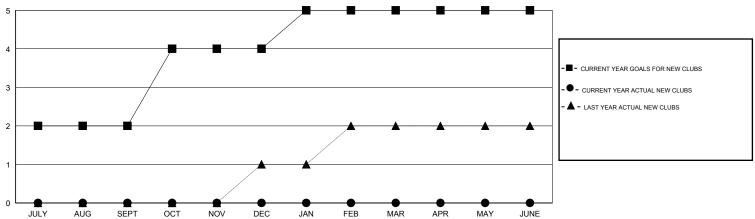

2                | 0                   | 0                          | 0                           | OCT/NOV/DEC           | 75                 | 0                          | 0                            | 0                           |
| JAN/FEB/MAR           | 1                | 0                   | 0                          | 0                           | JAN/FEB/MAR           | 50                 | 0                          | 0                            | 0                           |
| APR/MAY/JUNE          | 0                | 0                   | 0                          | 0                           | APR/MAY/JUNE          | 25                 | 0                          | 0                            | 0                           |

## GOALS AND ACTUAL NEW CLUBS CUMULATIVE



## GOALS AND ACTUAL MEMBERS CUMULATIVE



| -=-  | CURRENT YEAR GOALS FOR NEW |
|------|----------------------------|
| MEMB | EDS.                       |

- - CURRENT YEAR ACTUAL MEMBERS

- ▲ - LAST YEAR ACTUAL MEMBERS

| DROPPED CLUBS: 1 |     |
|------------------|-----|
| DROPPED MEMBERS  |     |
| DECEASED         | 4   |
| CLUB CANCELLED   | 17  |
| OTHER            | 85  |
| TOTAL            | 106 |

| 12 CLUBS OF 68 ADDED 1 OR MORE<br>NEW MEMBERS | GENDER DISTRIBU<br>MALE<br>FEMALE     | TION<br>1,748 (88.55%)<br>226 (11.45%) |            |
|-----------------------------------------------|---------------------------------------|----------------------------------------|------------|
| CLICK HERE FOR HEALTH ASSESSMENT DATA         | FAMILY UNIT MEMBERS HEAD OF HOUSEHOLD |